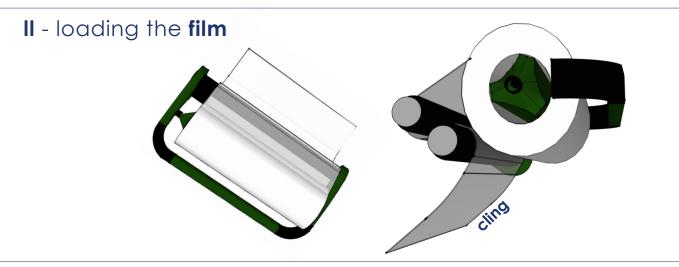

#### Index

I loading the dispenser

II loading the film

III wrapping the pallet