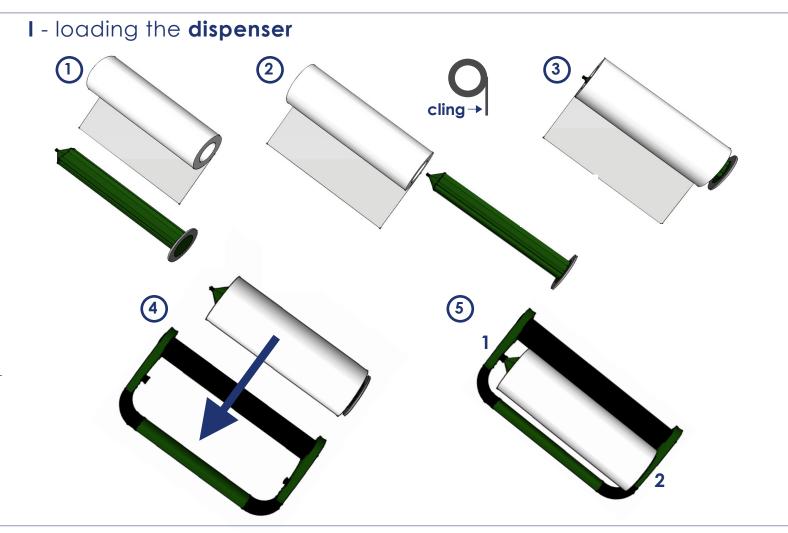

#### Index

I loading the dispenser

II loading the film

III wrapping the pallet